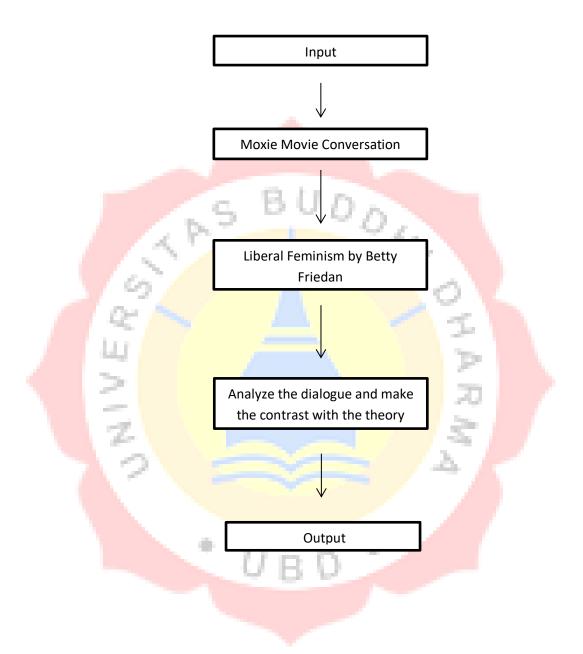

## **1.6. Conceptual Framework**

In this conceptual framework, this thesis describes about how the writer do the research. This is every part step from the writer how to analyze to do and analyze the research :

- 1. First, the writer does the research with watching Moxie's Movie.
- 2. The writer choose every dialogue is relate with the research of problem.
- 3. The writer decides to choose the Liberal Feminism by Betty Friedan, writer reason choose Betty Friedan theory because the theory is relate with movie, so according by Betty Friedan Liberal Feminism is some rules for women with their duty for responsible for everything their decide for their future right, like in movie every character want to get their right freedom and can decide their activity they want with their passion without get judgmental action.
- 4. The writer analyze that problem in movie relate with the theory. Writer does the research in the environment aspect of the character in the movie. And also pay attention for every problems in the topic of that movie and analyze it using the theory that has been determined. The writer also pays attention to every supporting aspect that can produce concrete research on this problem.
- 5. When the results of the research have been seen, then they will be presented in a conclusion for this research.